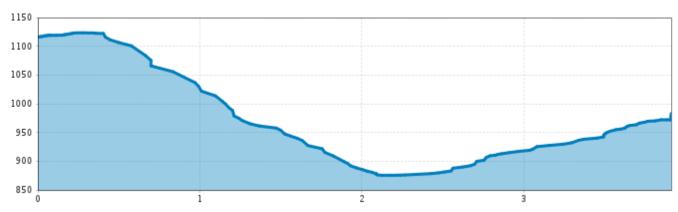

### Description

Starting point: Jerzens town centre. From the starting point, follow the path for approx. 300 m in the direction of Leins. Before the Hirschenklause B&B, turn downhill to the left to the hamlet of Pitzenhöfe. After the bridge follow the forest road on theleft in the direction to Wenns. Return to zour starting point via bus.