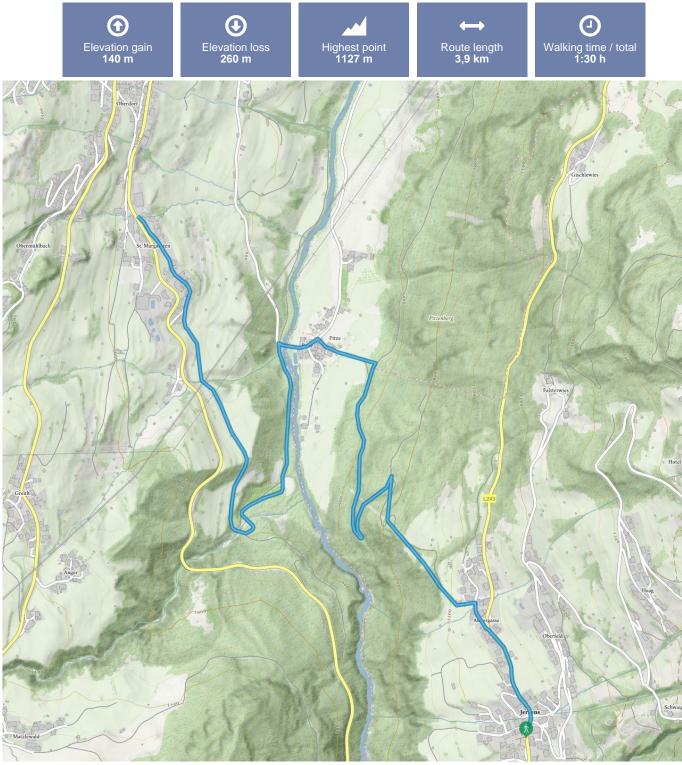

## Starting point **bus stop Jerzens Dorf**

Finishing point Wenns

Path surface asphalt, forest path, track

Getting there Take the bus till the bus stop Jerzens Dorf. For the arrival by car use the car park Kirche Jerzens.

### Description

Starting point: Jerzens town centre. From the starting point, follow the path for approx. 300 m in the direction of Leins. Before the Hirschenklause B&B, turn downhill to the left to the hamlet of Pitzenhöfe. After the bridge follow the forest road on theleft in the direction to Wenns. Return to zour starting point via bus.