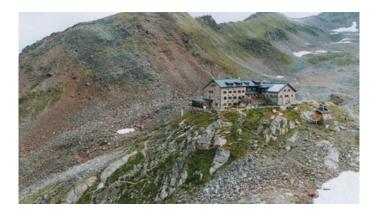

## Information

Starting point Mittelberg
Finishing point Mittelberg

Path surface wide track, path

Getting there

Take the bus till the bus stop Mittelberg Wendestelle.

From the bus stop in Mittelberg [Mittelberg Wendestelle] hike along the agricultural road past the catered mountain hut Gletscherstube until you reach the start of the steep trail. Keep on the trail following the signposts to Braunschweigerhütte. At this rustic mountain hut hikers will be rewarded with magnificent panoramic views of the surrounding mountains and valleys. Continue to hike on this trail on the left towards Karleskogel. Return via the same route or via the hunter's trail [Jägersteig].