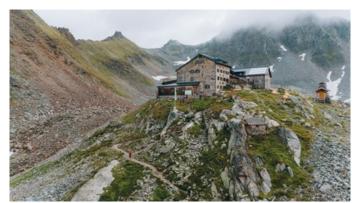

## Information

Starting point Mittelberg
Finishing point Mittelberg

Path surface wide track, path

Getting there

Take the bus till the bus stop Mittelberg Wendestelle.

From the bus stop in Mittelberg [Mittelberg Wendestelle] hike along the agricultural road past the catered mountain hut Gletscherstube until you reach the start of the steep trail. Keep on the trail following the signposts to Braunschweigerhütte. At this rustic mountain hut hikers will be rewarded with magnificent panoramic views of the surrounding mountains and valleys. Continue to hike on this trail on the left towards Karleskogel. Return via the same route or via the hunter's trail [Jägersteig].