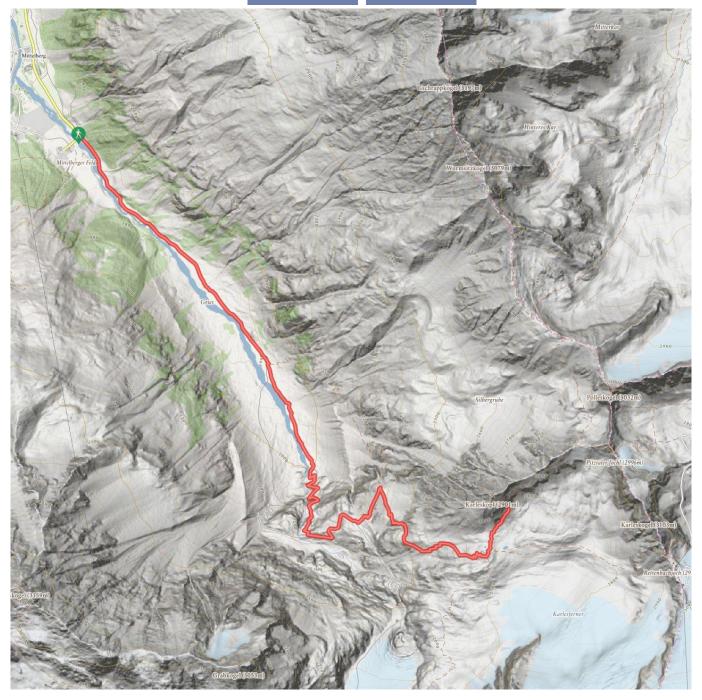

## Information

Starting point Mittelberg
Finishing point Mittelberg

Path surface wide track, path

Getting there

Take the bus till the bus stop Mittelberg Wendestelle.

From the bus stop in Mittelberg [Mittelberg Wendestelle] hike along the agricultural road past the catered mountain hut Gletscherstube until you reach the start of the steep trail. Keep on the trail following the signposts to Braunschweigerhütte. At this rustic mountain hut hikers will be rewarded with magnificent panoramic views of the surrounding mountains and valleys. Continue to hike on this trail on the left towards Karleskogel. Return via the same route or via the hunter's trail [Jägersteig].