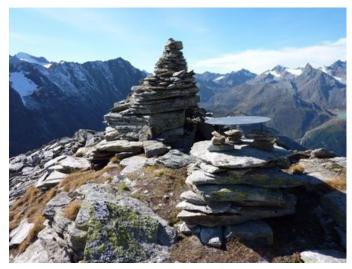

## Information

Starting point Mittelberg
Finishing point Mittelberg

Path surface wide track, path

Getting there

Take the bus till the bus stop Mittelberg Wendestelle.

From the bus stop in Mittelberg [Mittelberg Wendestelle] hike along the agricultural road past the catered mountain hut Gletscherstube until you reach the start of the steep trail. Keep on the trail following the signposts to Braunschweigerhütte. At this rustic mountain hut hikers will be rewarded with magnificent panoramic views of the surrounding mountains and valleys. Continue to hike on this trail on the left towards Karleskogel. Return via the same route or via the hunter's trail [Jägersteig].