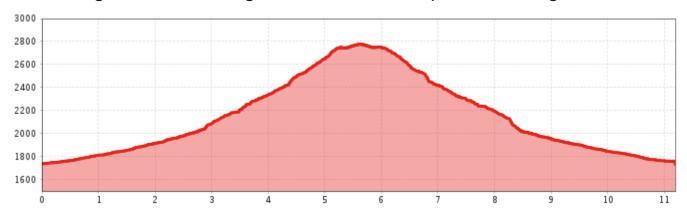

## Information

Starting point Mittelberg
Finishing point Mittelberg

Path surface wide track, path

Getting there

Take the bus till the bus stop Mittelberg Wendestelle.

From the bus stop in Mittelberg [Mittelberg Wendestelle] hike along the agricultural road past the catered mountain hut Gletscherstube until you reach the start of the steep trail. Keep on the trail following the signposts to Braunschweigerhütte. At this rustic mountain hut hikers will be rewarded with magnificent panoramic views of the surrounding mountains and valleys. Continue to hike on this trail on the left towards Karleskogel. Return via the same route or via the hunter's trail [Jägersteig].