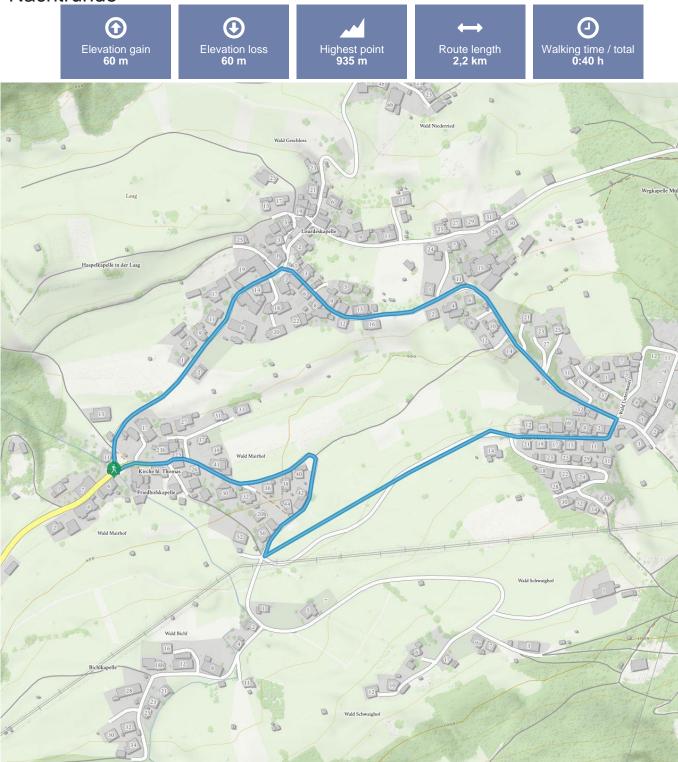

## Description

Starting point of this hike is the car park at Wald primary school (Volksschule Wald) and as the name of this hike suggests the route has street lighting all through the night and is therefore perfect for an evening or early morning walk. At the start walk past the church and the residential houses until you reach a flat, tarmacked road that connects the two hamlets Mairhof and Mauri. At the end of this road, turn off to the left and return via a through road to the starting point. Another plus of this walk is that it's on a pavement most of the time.