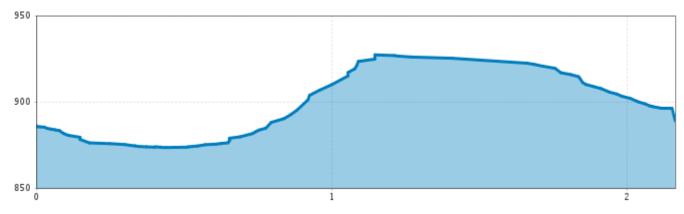

## Description

Starting point of this hike is the car park at Wald primary school (Volksschule Wald) and as the name of this hike suggests the route has street lighting all through the night and is therefore perfect for an evening or early morning walk. At the start walk past the church and the residential houses until you reach a flat, tarmacked road that connects the two hamlets Mairhof and Mauri. At the end of this road, turn off to the left and return via a through road to the starting point. Another plus of this walk is that it's on a pavement most of the time.