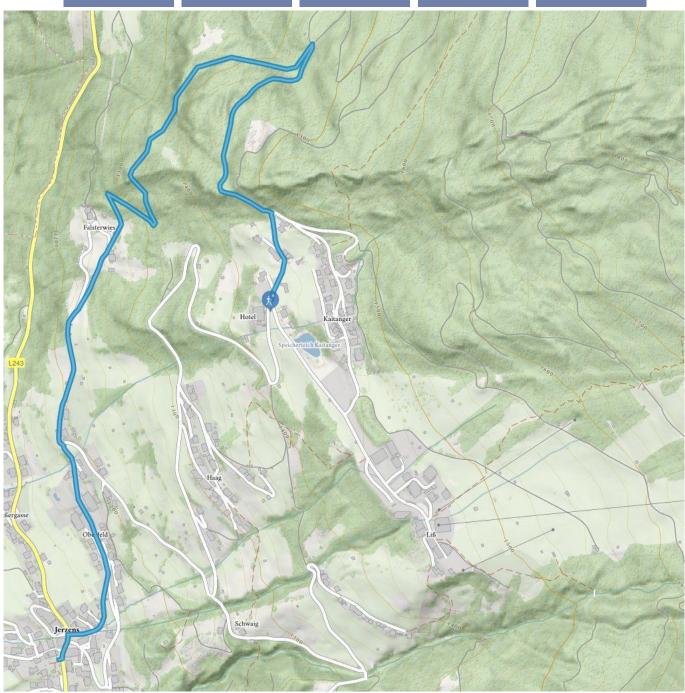

Kaitanger – Falsterwies – Jerzens Dorf

## Kaitanger - Falsterwies - Jerzens Dorf

This winter hike leads from the hamlet of Kaitanger along the Wassertalweg, which is groomed with a cross-country skiing machine, and then branches off onto a trail to the hamlet of Falsterwies. Then you follow the asphalted road to the village center of Jerzens.