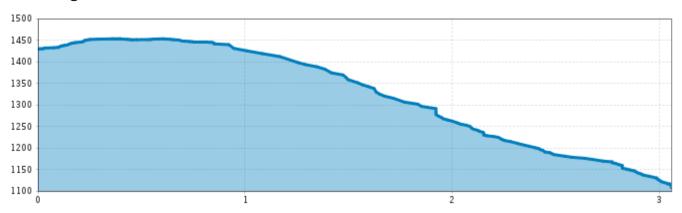

This winter hike leads from the hamlet of Kaitanger along the Wassertalweg, which is groomed with a cross-country skiing machine, and then branches off onto a trail to the hamlet of Falsterwies. Then you follow the asphalted road to the village center of Jerzens.